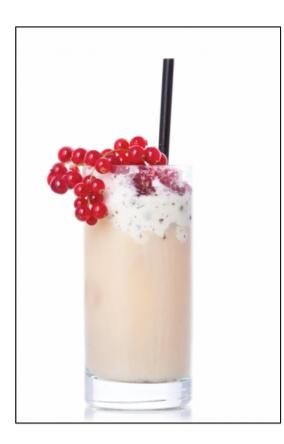

# I scream soda!

- Sub Category Name Drink Mocktails/Iced Tea
- Recipe Source Name Dilmah Fun Tea Mixology - Mocktails
- Festivities Name Summer
- Activities Name Tea Mixology Bar Experience
- Glass Type

Large highball glass

#### I scream soda!

- 120ml chilled Dilmah Peach & Lychee
- 15ml sugar syrup
- 4 scoops of stracciatella ice cream
- Soda

#### I scream soda!

- Pour the tea and the syrup into the glass and stir
- Add the scoops of ice cream
- Top up with soda

ALL RIGHTS RESERVED © 2025 Dilmah Recipes| Dilmah Ceylon Tea Company PLC Printed From teainspired.com/dilmah-recipes 11/09/2025