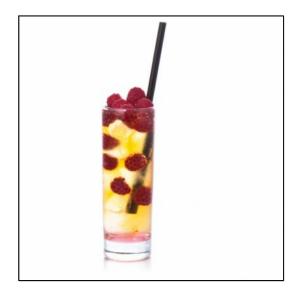

### Raspberry & Rose Iced Tea

- 80ml chilled Dilmah Raspberry tea
- 40ml chilled Dilmah Cinnamon tea
- 20ml Monin Rose syrup

#### Raspberry & Rose Iced Tea

- Fill the glass with ice cubes and raspberries
- Pour the syrup over the ice into the glass
- Pour the teas into the glass and gently stir

ALL RIGHTS RESERVED © 2025 Dilmah Recipes| Dilmah Ceylon Tea Company PLC Printed From teainspired.com/dilmah-recipes 13/09/2025