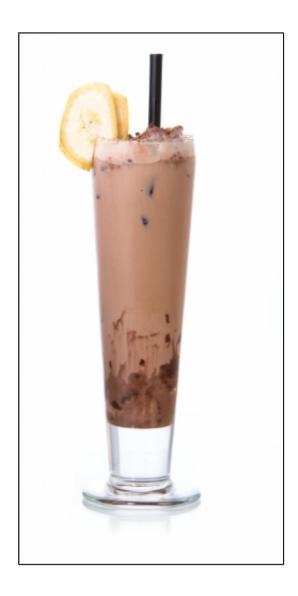

# **Chocolate & Banana Ice Cream Soda**

0 made it | 0 reviews

- Sub Category Name
   Drink
   Mocktails/Iced Tea
- Recipe Source Name
   Dilmah Fun Tea Mixology Mocktails
- Festivities Name
   Mother's Day
   Summer
   Universal Children's Day
   Ramadan
   Mother's Day (UK)
- Activities Name
  Tea Mixology Bar Experience
- Glass Type

#### Chocolate & Banana Ice Cream Soda

- 100ml fresh brewed Dilmah Toffee & Banana
- 3 large scoops of chocolate ice cream
- 20ml sugar syrup
- Soda

### Chocolate & Banana Ice Cream Soda

- Pour the fresh brewed tea and the syrup into the glass and stir
- Add the chocolate ice cream
- Top up with soda

ALL RIGHTS RESERVED © 2025 Dilmah Recipes| Dilmah Ceylon Tea Company PLC Printed From teainspired.com/dilmah-recipes 08/09/2025