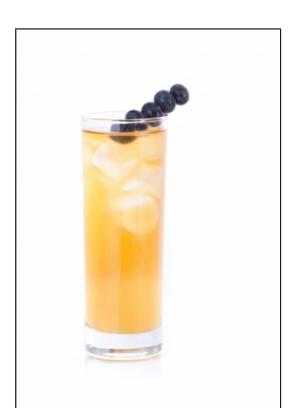

# **Feeling Blue**

- Sub Category Name Drink Mocktails/Iced Tea
- Recipe Source Name Dilmah Fun Tea Mixology - Mocktails
- Festivities Name Summer
- Activities Name Tea Mixology Bar Experience
- Glass Type

#### **Feeling Blue**

- 100ml chilled Dilmah Blueberry & Vanilla
- 30ml mango juice
- 15ml Monin vanilla syrup

## **Feeling Blue**

• Pour all ingredients into the ice filled highball glass and stir gently

ALL RIGHTS RESERVED © 2025 Dilmah Recipes | Dilmah Ceylon Tea Company PLC Printed From teainspired.com/dilmah-recipes 11/09/2025