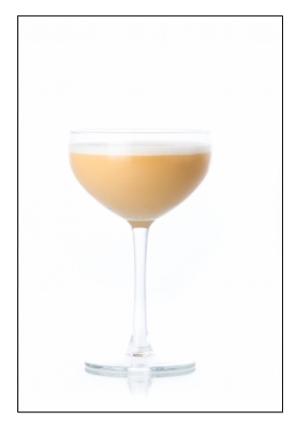

# **Cherry Flip**

- Sub Category Name Drink Cocktails
- Recipe Source Name Dilmah Fun Tea Mixology - Cocktails
- Festivities Name Autumn Spring Summer
- Activities Name Tea Mixology Bar Experience
- Glass Type

Coupe glass

### **Cherry Flip**

- 60ml Dilmah Cherry & Almond (5 minute brew)
- 40ml Maker's Mark Bourbon
- 30ml double cream
- 15ml sugar syrup
- 1 fresh egg

### **Cherry Flip**

- Add all ingredients to an ice filled cocktail shaker and shake vigorously for 12 seconds
- Strain into a pre-chilled coupe glass

ALL RIGHTS RESERVED © 2025 Dilmah Recipes | Dilmah Ceylon Tea Company PLC Printed From teainspired.com/dilmah-recipes 28/08/2025