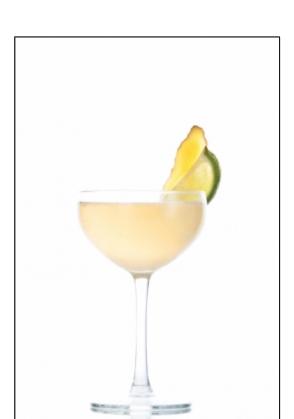

# Margaritea

- Sub Category Name Drink Cocktails
- Recipe Source Name Dilmah Fun Tea Mixology - Cocktails
- Festivities Name Autumn Spring Summer
- Activities Name Tea Mixology Bar Experience
- Glass Type

Coupe glass

#### Margaritea

- 30ml Dilmah Ginger & Honey (strong brew)
- 40ml Tequila Reposado (100% blue agave)
- 20ml Cointreau/Triple sec
- 20ml fresh lime juice
- Thin slice of ginger

### Margaritea

- Honey-rim and pre-chill the glass
- Shake all ingredients in a shaker and strain into the glass

ALL RIGHTS RESERVED © 2025 Dilmah Recipes| Dilmah Ceylon Tea Company PLC Printed From teainspired.com/dilmah-recipes 12/09/2025