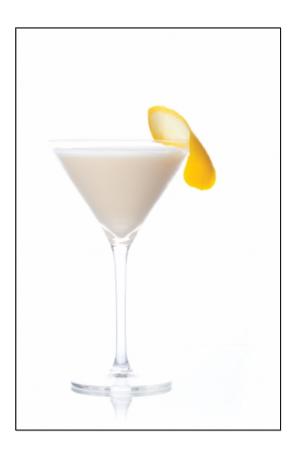

# A walk on the white side

0 made it | 0 reviews

- Sub Category Name Drink Cocktails
- Recipe Source Name
  Dilmah Fun Tea Mixology Cocktails
- Festivities Name
   Autumn
   Spring
   Summer
- Activities Name
  Tea Mixology Bar Experience
- Glass Type

Martini glass

### A walk on the white side

- 50ml Dilmah Lemon & Lime
- 40ml Pampero Blanco white rum
- 10ml fresh lemon juice
- 15ml crème de cacao white
- 1 scoop mascarpone

### A walk on the white side

• Shake all ingredients in an ice-filled shaker and strain into a pre-chilled martini glass

ALL RIGHTS RESERVED © 2025 Dilmah Recipes| Dilmah Ceylon Tea Company PLC Printed From teainspired.com/dilmah-recipes 08/09/2025