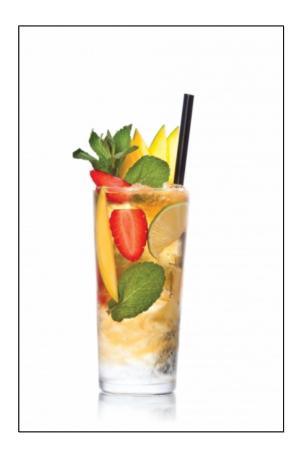

# **Beach Cruiser**

0 made it | 0 reviews

- Sub Category Name Drink Cocktails
- Recipe Source Name
  Dilmah Fun Tea Mixology Cocktails
- Festivities Name
   Autumn
   Spring
   Summer
- Activities Name
   Tea Mixology Bar Experience
- Glass Type

Large highball glass

#### **Beach Cruiser**

- 80ml Dilmah Mango & Strawberry
- 50ml white rum, Pampero Blanco
- 20ml fresh lime juice
- 15ml sugar syrup
- 10 mint leaves
- Slices of mango, strawberry and lime

### **Beach Cruiser**

- Put the rum, juice and syrup into the glass and stir
- Fill ¾ of the glass with crushed ice
- Add the fruit slices, then add the tea

ALL RIGHTS RESERVED © 2025 Dilmah Recipes | Dilmah Ceylon Tea Company PLC Printed From teainspired.com/dilmah-recipes 12/09/2025