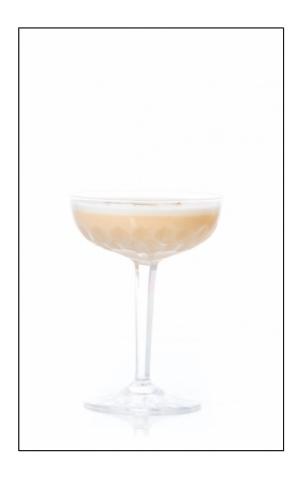

# Toffee & Banana Flip

0 made it | 0 reviews

- Sub Category Name Drink Cocktails
- Recipe Source Name
   Dilmah Fun Tea Mixology Cocktails
- Festivities Name
   Autumn
   Spring
   Summer
- Activities Name
  Tea Mixology Bar Experience
- Glass Type

Coupe glass

#### Toffee & Banana Flip

- 60ml Dilmah Toffee & Banana (5 minute brew)
- 40ml Pampero Anniversario aged rum
- 30ml double cream
- 15ml sugar syrup
- 1 fresh egg

### Toffee & Banana Flip

- Add all ingredients to an ice filled cocktail shaker and shake vigorously for 12 seconds.
- Strain into a pre-chilled coupe glass.

ALL RIGHTS RESERVED © 2025 Dilmah Recipes| Dilmah Ceylon Tea Company PLC Printed From teainspired.com/dilmah-recipes 12/09/2025