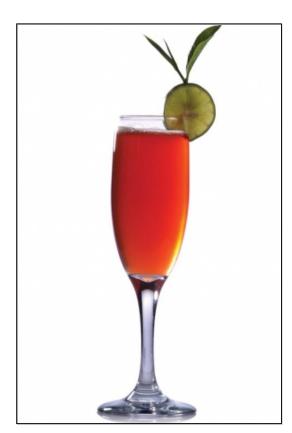

# Minty Berry T

0 made it | 0 reviews

- Sub Category Name
  Drink
  Mocktails/Iced Tea
- Recipe Source Name The Dilmah Book of Tea inspired Cuisine & Beverage
- Glass Type

Champagne Flute

# Ingredients

**Minty Berry T** 

- 50ml Dilmah Naturally Spicy Berry
- 100ml Dilmah Mint Tea
- 10ml Sugar Syrup
- Dash of Lime

#### **Minty Berry T**

- Brew 2g each of Dilmah Naturally Spicy Berry and Dilmah Mint tea separately for 4 minutes.
- Add 4-5 ice cubes into a Cocktail Shaker with all the ingredients.
- Shake till the ice cubes have dissolved and pour into a champagne flute.