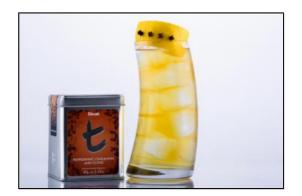

#### G & T & Tonic

- 60 ml Peppermint, Cinnamon and Clove (chilled, strong brew)
- 30 ml Gin
- Freshly squeeze lemon
- 10 ml Sugar Syrup
- Tonic Water
- Lemon and Cloves for garnishing

#### G & T & Tonic

- Add the first 4 ingredients to an ice-filled highball glass and stir
- Top up with Tonic Water
- Garnish with a sprayed lemon zest pierced with cloves

ALL RIGHTS RESERVED © 2025 Dilmah Recipes | Dilmah Ceylon Tea Company PLC Printed From tea<br/>inspired.com/dilmah-recipes 05/09/2025