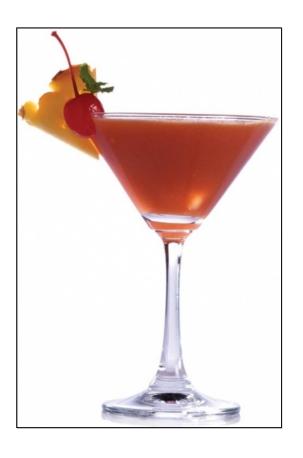

# **Straight From The Heart**

0 made it | 0 reviews

- Sub Category Name
   Drink
   Mocktails/Iced Tea
- Recipe Source Name
   The Dilmah Book of Tea inspired Cuisine & Beverage
- Glass Type

Large Martini Glass

## **Ingredients**

**Straight From The Heart** 

- 100ml Dilmah Naturally Spicy Berry
- 100ml blend of Peach & Pineapple Juice
- 50ml Carrot Juice
- 5ml Lime Juice
- 10ml Sugar syrup

### **Straight From The Heart**

- Brew the Naturally Spicy Berry, strain and leave to cool.
- Add all the ingredients into a Cocktail Shaker and shake well.

ALL RIGHTS RESERVED © 2025 Dilmah Recipes| Dilmah Ceylon Tea Company PLC Printed From teainspired.com/dilmah-recipes 15/09/2025