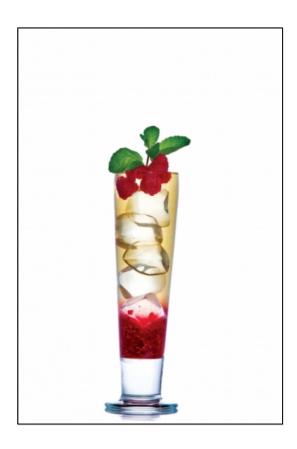

#### **Royal Treatment**

- 125ml chilled Dilmah Green Tea with Jasmine Petals
- 25ml cinnamon infused honey
- 40ml raspberry puree

### **Royal Treatment**

- Dissolve the honey in the fresh brewed tea and chill it
- Put the puree in the glass and carefully fill the glass with ice cubes
- Gently pour the tea over the ice cubes in the glass
- Garnish with fresh raspberries and a sprig of mint