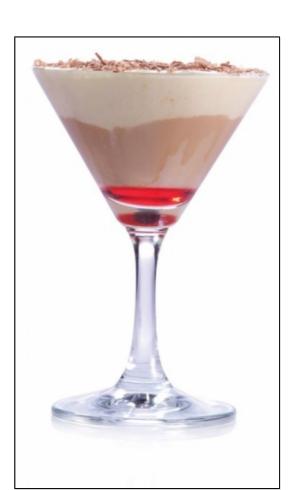

# **Supreme Touch**

0 made it | 0 reviews

- Sub Category Name
   Drink
   Mocktails/Iced Tea
- Recipe Source Name
   The Dilmah Book of Tea inspired Cuisine & Beverage
- Glass Type

Martini Glass

#### **Supreme Touch**

- 60ml Chilled Dilmah Ceylon Supreme Tea
- 15ml Cold Milk
- 1 scoop Vanilla Ice Cream
- 3 pods Cardamom
- Few drops of Grenadine Syrup

#### **Supreme Touch**

- Brew the tea, strain and refrigerate.
- Mix the tea and cold milk with the cardamoms and strain.
- Pour Grenadine, the milk tea and top off with the ice cream to create a layered effect.