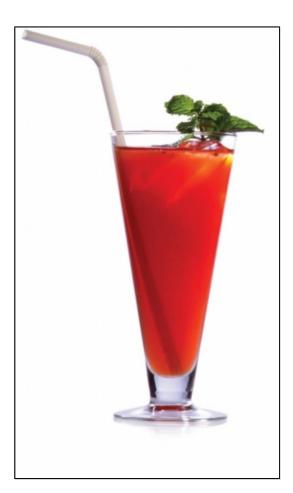

# **Tea Totaller**

- Sub Category Name Drink Mocktails/Iced Tea
- Recipe Source Name The Dilmah Book of Tea inspired Cuisine & Beverage
- Glass Type

Pilsner Glass

#### **Tea Totaller**

- Brew the teas separately, strain and leave tocool.
- Mix the ingredients and pour into an ice filled glass.

ALL RIGHTS RESERVED © 2025 Dilmah Recipes| Dilmah Ceylon Tea Company PLC Printed From teainspired.com/dilmah-recipes 04/09/2025