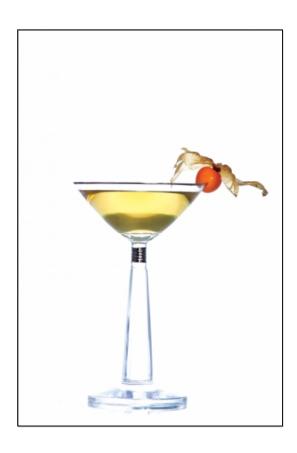

### Asusa

0 made it | 0 reviews

- Sub Category Name
   Drink
   Mocktails/Iced Tea
- Recipe Source Name
   Dilmah Spa Tea Mixology
- Glass Type Martini

#### Asusa

- 80ml chilled Dilmah Organic Emerald Green
- 15ml ginger syrup
- Sprayed orange zest

#### Asusa

- Add the chilled tea and the ginger syrup to an ice-filled mixer glass
- Stir for 30 seconds and strain into a chilled martini glass
- Spray one orange zest over the top of the drink.
- Garnish with phisalys fruit