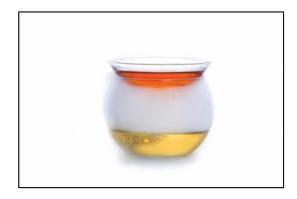

### **Orange Baby**

- 90ml Dilmah Organic Fruity Minty Delicious
- 100ml Dilmah Green Tea with Jasmine Petals
- 20ml citrus honey

### **Orange Baby**

- Add the jasmine tea to the bottom glass, add dry ice and put the martini glass on top
- Dissolve the citrus honey in the Fruity Minty Delicious and gently pour into the martini glass
- No garnish