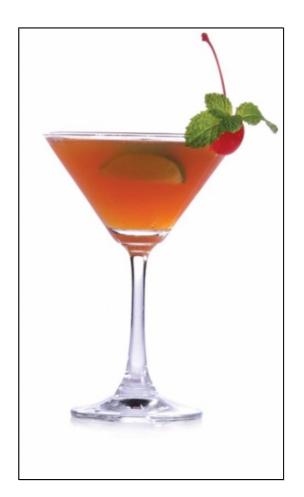

# **Strand Tea Crush**

- Sub Category Name Drink Mocktails/Iced Tea
- Recipe Source Name The Dilmah Book of Tea inspired Cuisine & Beverage
- Glass Type

Martini Glass

#### **Strand Tea Crush**

- 150ml Dilmah English Breakfast Tea
- 50ml Sugar Syrup
- 25ml Lime Juice

#### **Strand Tea Crush**

- Brew the tea, strain and leave to cool.
- Stir all ingredients together with ice and serve.

ALL RIGHTS RESERVED © 2025 Dilmah Recipes| Dilmah Ceylon Tea Company PLC Printed From teainspired.com/dilmah-recipes 13/09/2025