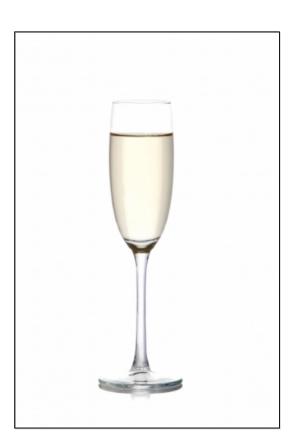

# **Carpe Diem**

- Sub Category Name Drink Mocktails/Iced Tea
- Recipe Source Name Dilmah Spa Tea Mixology
- Glass Type Champagne flute

#### **Carpe Diem**

- Put 10g of Real White Tea in 1 liter of springwater
- Let the White Tea infuse for 11 hours in the fridge
- Pour into a chilled champagne flute
- No garnish

ALL RIGHTS RESERVED © 2025 Dilmah Recipes | Dilmah Ceylon Tea Company PLC Printed From teainspired.com/dilmah-recipes 12/09/2025