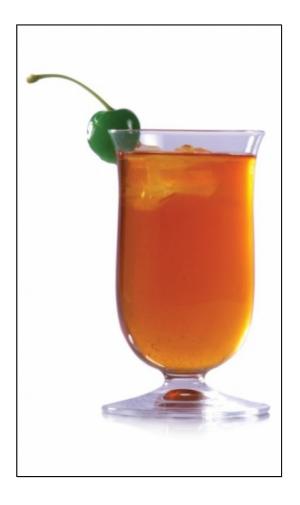

# Fizzy Peach Tea Cooler

0 made it | 0 reviews

- Sub Category Name
   Drink
   Mocktails/Iced Tea
- Recipe Source Name
   The Dilmah Book of Tea inspired Cuisine & Beverage
- Glass Type

**Hurricane Glass** 

#### Fizzy Peach Tea Cooler

- 150ml Dilmah Peach Tea
- 150ml Sprite
- Ice cubes

## Fizzy Peach Tea Cooler

- Brew 2g (1 tea bag) of Peach tea in 150ml of hot water for 3 minutes.
- Add the ingredients with a few cubes of ice into a Cocktail Shaker and shake well.

ALL RIGHTS RESERVED © 2025 Dilmah Recipes| Dilmah Ceylon Tea Company PLC Printed From teainspired.com/dilmah-recipes 12/09/2025