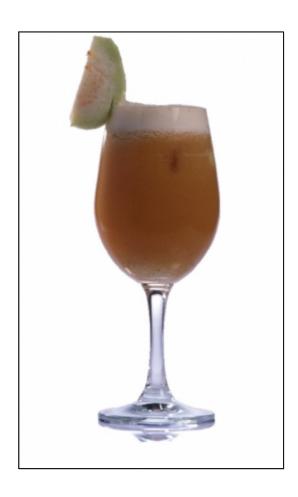

# Doom Nilagama Ice Tea

0 made it | 0 reviews

- Sub Category Name
   Drink
   Mocktails/Iced Tea
- Recipe Source Name
   The Dilmah Book of Tea inspired Cuisine & Beverage
- Glass Type

Wine Goblet

#### Doom Nilagama Ice Tea

- 75ml Dilmah Watte Single Estate Doombagastalawa Estate Broken Orange Pekoe Special
- 75ml Dilmah Watte Single Estate Nilagama Estate Flowery Broken Orange Pekoe
- 30ml Guava Juice
- 15ml Pineapple Juice
- 15ml Passion Fruit Juice
- 2 slices Lime
- 15ml Sugar syrup

## Doom Nilagama Ice Tea

- Brew the teas separately and strain.
- Add all the ingredients into a cocktail shaker and shake well.
- Float the lime slices and serve.

ALL RIGHTS RESERVED © 2025 Dilmah Recipes| Dilmah Ceylon Tea Company PLC Printed From teainspired.com/dilmah-recipes 16/09/2025