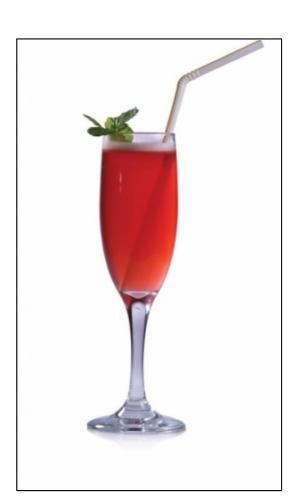

# **Double S Berry**

- Sub Category Name Drink Mocktails/Iced Tea
- Glass Type

Champagne Flute

#### **Double S Berry**

- 100ml Dilmah Naturally Spicy Berry
- 30ml Monin Noisette
- 30ml Sour-mix (mixture of lemon/lime juice and sugar syrup)

### **Double S Berry**

- Brew the Naturally Spicy Berry, strain and leave to cool.
- Pour all the ingredients into a Cocktail Shaker and shake well.

ALL RIGHTS RESERVED © 2025 Dilmah Recipes | Dilmah Ceylon Tea Company PLC Printed From teainspired.com/dilmah-recipes 17/09/2025