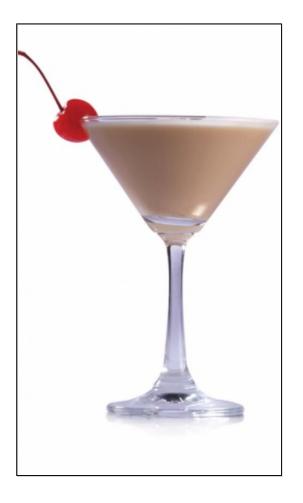

# Traveller's Fruit Tea Punch

0 made it | 0 reviews

- Sub Category Name
   Drink
   Mocktails/Iced Tea
- Recipe Source Name
   The Dilmah Book of Tea inspired Cuisine & Beverage
- Glass Type

Martini Glass

#### Traveller's Fruit Tea Punch

- 100ml Dilmah Peach Tea
- 100ml Dilmah Mango & Strawberry Tea
- 1 scoop Vanilla Ice Cream

#### Traveller's Fruit Tea Punch

- Brew 2g (1 tea bag) of Dilmah Peach Tea in 100ml of hot water and 2g (1 tea bag) of Dilmah Mango & Strawberry Tea in 100ml of hot water for 3 minutes.
- Blend the teas and ice cream and pour into a martini glass.