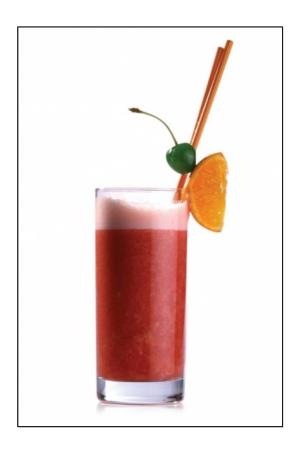

# **Smooth Green t**

- Sub Category Name Drink Mocktails/Iced Tea
- Recipe Source Name The Dilmah Book of Tea inspired Cuisine & Beverage
- Activities Name Cleanse and Power up at Gym
- Glass Type

Collins Glass

#### Smooth Green t

- 80ml Dilmah t-Series Sencha Green Extra Special
- 15ml Grenadine
- Banana (sliced)

#### Smooth Green t

- Brew 2g of tea in 100ml of hot water for 5 minutes and strain.
- Add the ingredients with a few cubes of ice into a blender and mix for about 30 seconds.
- Pour into a Collins glass.