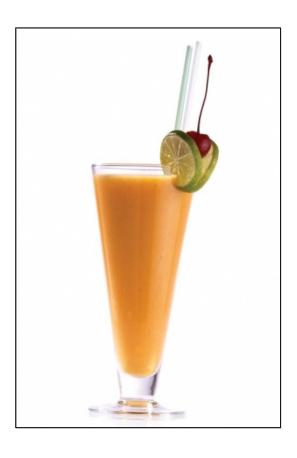

# Tropical t

0 made it | 0 reviews

- Sub Category Name
   Drink
   Mocktails/Iced Tea
- Recipe Source Name
   The Dilmah Book of Tea inspired Cuisine & Beverage
- Glass Type

Pilsner Glass

### Tropical t

- 80ml Dilmah t-Series Ceylon Low Elevation Tippy FF
- 30ml Sugar syrup
- 1/4 Mango
- 1/4 Lime

#### Tropical t

- Brew 2g of tea in 100ml of hot water for 5 minutes and strain.
- Scoop the mango and squeeze the ¼ Lime juice.
- Add the ingredients with a few cubes of ice into a blender and mix for about 30 seconds.

• Pour into a Pilsner glass.

ALL RIGHTS RESERVED © 2025 Dilmah Recipes| Dilmah Ceylon Tea Company PLC Printed From teainspired.com/dilmah-recipes 13/09/2025

2/2