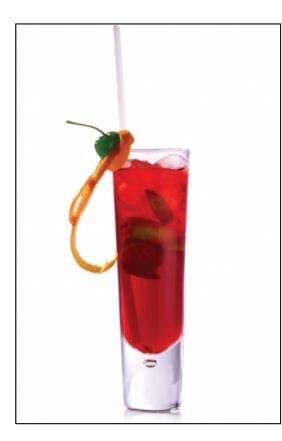

# **Sweet t Rose**

- Sub Category Name Drink Mocktails/Iced Tea
- Recipe Source Name The Dilmah Book of Tea inspired Cuisine & Beverage
- Glass Type

Highball Glass

### Ingredients

Sweet t Rose

- 120ml Dilmah t-Series Natural Rosehip with Hibiscus
- 30ml Grenadine

#### Sweet t Rose

- Brew 2g of the herb in 100ml of hot water for 5 minutes and strain.
- Pour the ingredients and a few cubes of ice into a Highball glass and mix well.

ALL RIGHTS RESERVED © 2025 Dilmah Recipes| Dilmah Ceylon Tea Company PLC Printed From teainspired.com/dilmah-recipes 13/09/2025