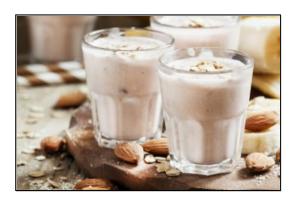

# Crème de Almond

0 made it | 0 reviews

- Sub Category Name
  Drink
  Mocktails/Iced Tea
- Recipe Source Name The Dilmah Book of Tea inspired Cuisine & Beverage
- Glass Type

Pilsner Glass

#### Crème de Almond

- 80ml Dilmah t-Series Italian Almond Tea (brew 2g tea in 100ml boiling water for 5 mins)
- 3 scoops Vanilla Ice Cream
- 20ml Sugar Syrup
- Almonds for garnishing, crushed

#### Crème de Almond

- Add the ingredients and a few cubes of ice into a blender and blend for about 30 seconds.
- Pour into a glass of your choice and garnish with crushed almonds.

ALL RIGHTS RESERVED © 2025 Dilmah Recipes| Dilmah Ceylon Tea Company PLC Printed From teainspired.com/dilmah-recipes 13/09/2025