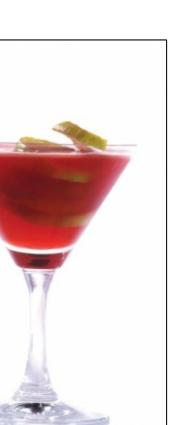

# **Sweet Dreams**

- Sub Category Name Drink Mocktails/Iced Tea
- Recipe Source Name The Dilmah Book of Tea inspired Cuisine & Beverage
- Glass Type

Martini Glass

#### **Sweet Dreams**

- 40ml Dilmah t-Series Galle District OP1
- 10ml Grenadine

#### **Sweet Dreams**

- Brew 2g of tea in 100ml of hot water for 5 minutes and strain.
- Pour the ingredients and a few cubes of ice into a Cocktail Shaker and shake vigorously for 8-10 seconds.
- Pour into a martini glass.