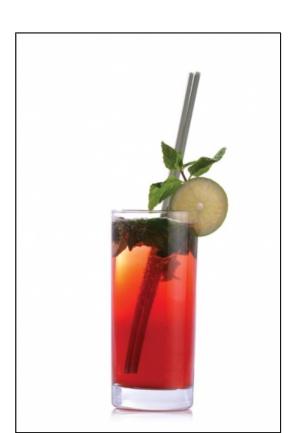

# **Minty Oolong**

- Sub Category Name Drink Mocktails/Iced Tea
- Recipe Source Name The Dilmah Book of Tea inspired Cuisine & Beverage
- Glass Type

Collins Glass

#### **Minty Oolong**

- 80ml Dilmah t-Series Single Estate Oolong Leaf Tea
- 20ml Grenadine
- Mint leaves
- Soda

### **Minty Oolong**

- Brew 2g of tea in 100ml of hot water for 5 minutes and strain.
- Muddle mint in a glass.
- Add the tea, Grenadine and mint leaves into a Cocktail Shaker with a few cubes of ice and shake

vigorously for 8-10 seconds.

- Pour into a Collins glass.
- Top up with soda.

ALL RIGHTS RESERVED © 2025 Dilmah Recipes| Dilmah Ceylon Tea Company PLC Printed From teainspired.com/dilmah-recipes 12/09/2025