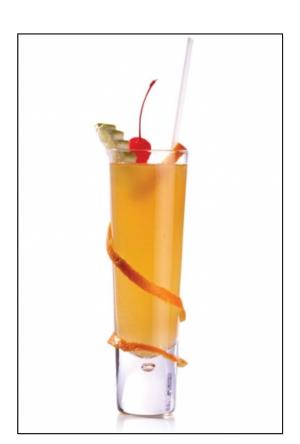

# **Summer Fling**

- Sub Category Name Drink Mocktails/Iced Tea
- Recipe Source Name The Dilmah Book of Tea inspired Cuisine & Beverage
- Glass Type

Highball Glass

#### **Summer Fling**

- 40ml Dilmah t-Series Jasmine Extra Special No. 1 Green Tea
- 40ml Pineapple juice
- 40ml Sprite

#### **Summer Fling**

- Brew 2g of tea in 100ml of hot water for 5 minutes and strain.
- Pour the ingredients and a few cubes of ice into a Highball glass and mix well.

ALL RIGHTS RESERVED © 2025 Dilmah Recipes| Dilmah Ceylon Tea Company PLC Printed From teainspired.com/dilmah-recipes 13/09/2025