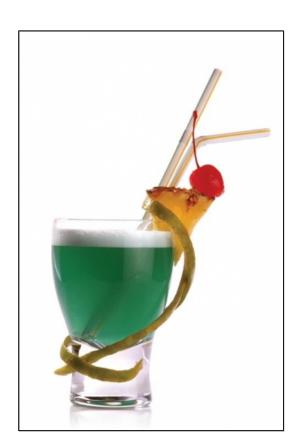

# **Tropical Dream**

- Sub Category Name Drink Mocktails/Iced Tea
- Recipe Source Name The Dilmah Book of Tea inspired Cuisine & Beverage
- Glass Type

**Fancy Glass** 

## **Tropical Dream**

- 80ml Dilmah t-Series Jasmine Pear Dragon White Tea
- 40ml Pineapple juice
- 20ml Sugar syrup (Coloured blue)

#### **Tropical Dream**

- Brew 2g of tea in 100ml of hot water for 5 minutes and strain.
- Add all the ingredients into a Cocktail Shaker with a few cubes of ice and shake vigorously for 8-10 seconds.
- Pour into a Fancy Glass.