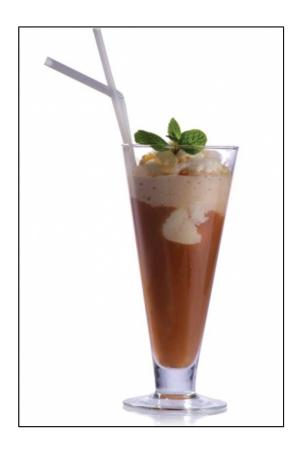

# Earl Grey Ice Cream t-Shake

0 made it | 0 reviews

- Sub Category Name Drink Tea Shakes
- Recipe Source Name
   The Dilmah Book of Tea inspired Cuisine & Beverage
- Activities Name Spa & Pool Iced Tea & Cocktail Selection
- Glass Type

## **Earl Grey Ice Cream t-Shake**

- Brew 200ml of Dilmah t-Series The Original Earl Grey for 5 minutes.
- Strain the tea leaves and pour into a Pilsner glass.
- Add 2 scoops of Vanilla Ice Cream.

ALL RIGHTS RESERVED © 2025 Dilmah Recipes| Dilmah Ceylon Tea Company PLC Printed From teainspired.com/dilmah-recipes 03/09/2025