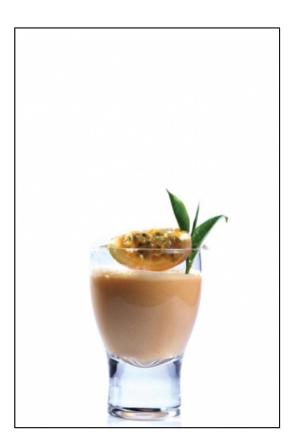

# **The Real Blend**

## Ingredients

**The Real Blend** 

- 200ml Dilmah English Breakfast Tea
- 50ml Red Rum
- 50ml Fresh Passion Fruit Juice
- 50ml Coconut Milk
- 25ml Sugar Syrup

#### **The Real Blend**

- Brew the tea, strain and leave it to cool.
- Add all the ingredients into a Cocktail Shaker and shake well.

ALL RIGHTS RESERVED © 2025 Dilmah Recipes| Dilmah Ceylon Tea Company PLC Printed From teainspired.com/dilmah-recipes 08/09/2025