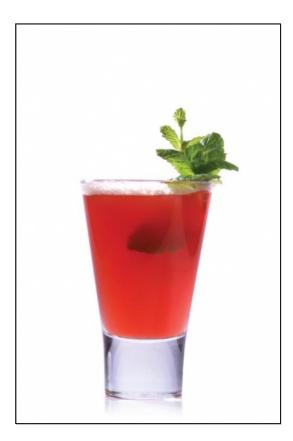

# Lover's Leap

0 made it | 0 reviews

- Sub Category Name
  Drink
  Cocktails
- Recipe Source Name The Dilmah Book of Tea inspired Cuisine & Beverage
- Glass Type

Shot Glass

#### Lover's Leap

- 50ml Dilmah Watte Single Estate Lover's Leap Estate Pekoe 1
- 25ml Fresh Pomegranate Juice
- 20ml Bees Honey
- 12.5ml Cointreau
- 20ml Napoleon French Brandy