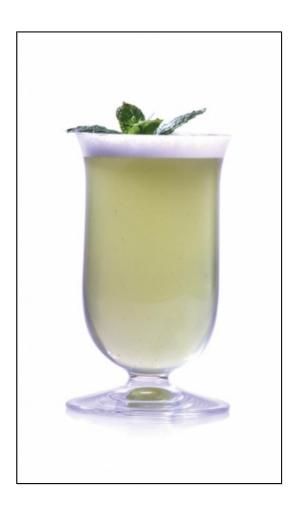

# **Unchilled Sling**

- Sub Category Name Drink Cocktails
- Recipe Source Name The Dilmah Book of Tea inspired Cuisine & Beverage
- Glass Type

**Hurricane Glass** 

#### **Unchilled Sling**

- 150ml Dilmah Sencha Green Tea
- 50ml Smirnoff Vodka
- 5ml Crème de Menthe Green
- 10ml Sugar Syrup

## **Unchilled Sling**

- Brew 150ml of Dilmah Sencha Green Tea for 3 minutes in a Teapot and pour on the rocks.
- Add the vodka and sugar syrup topping it off with Crème de Menthe.

ALL RIGHTS RESERVED © 2025 Dilmah Recipes| Dilmah Ceylon Tea Company PLC Printed From teainspired.com/dilmah-recipes 08/09/2025