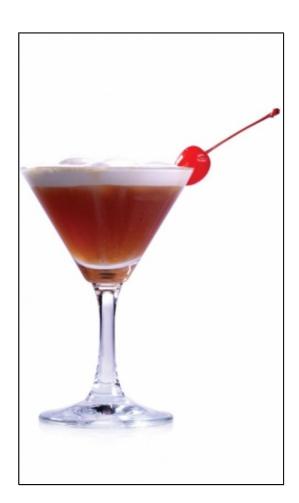

#### **Vanil Sweet**

- Brew the tea, strain and leave to cool.
- Add the tea, liquor and honey into a cocktail shaker, shake well and pour into a martini glass.
- Whip the cream and float on top.

ALL RIGHTS RESERVED © 2025 Dilmah Recipes| Dilmah Ceylon Tea Company PLC Printed From teainspired.com/dilmah-recipes 09/09/2025