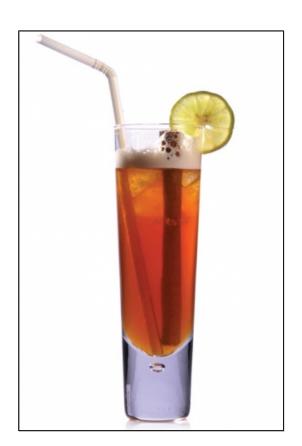

# **Cherry Refresher**

- Sub Category Name Drink Cocktails
- Recipe Source Name The Dilmah Book of Tea inspired Cuisine & Beverage
- Glass Type

Highball Glass

### **Cherry Refresher**

- 150ml Dilmah Watte Single Estate Somerset Estate Pekoe & Dilmah Cinnamon Tea (chilled)
- 30ml Gin
- 20ml Cherry Brandy
- 10ml Sugar Syrup
- 5ml Lime Juice

### **Cherry Refresher**

- Brew the tea, strain and leave to cool.
- Add all the ingredients into a Cocktail Shaker and shake well.

ALL RIGHTS RESERVED © 2025 Dilmah Recipes| Dilmah Ceylon Tea Company PLC Printed From teainspired.com/dilmah-recipes 10/09/2025