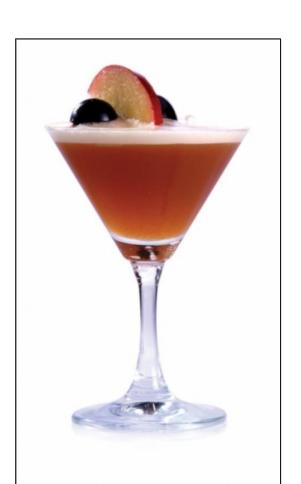

# **Dilmah Fantasy**

- Sub Category Name Drink Cocktails
- Glass Type
  - 50ml Dilmah English Breakfast Tea
  - 25ml Bacardi White Rum
  - 25ml Red Wine
  - 25ml Fresh Pineapp

#### **Dilmah Fantasy**

- 50ml Dilmah English Breakfast Tea
- 25ml Bacardi White Rum
- 25ml Red Wine
- 25ml Fresh Pineapple Juice
- 5ml Apple Cordial

#### **Dilmah Fantasy**

- Brew the tea, strain and leave to cool.
- Add all the ingredients into a Cocktail Shaker and shake well.

ALL RIGHTS RESERVED © 2025 Dilmah Recipes| Dilmah Ceylon Tea Company PLC Printed From teainspired.com/dilmah-recipes 09/09/2025