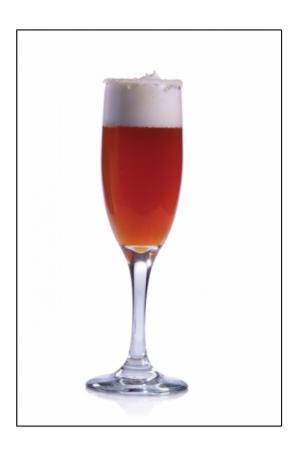

# **Dunhinda**

- Sub Category Name Drink Cocktails
- Recipe Source Name The Dilmah Book of Tea inspired Cuisine & Beverage
- Glass Type

Champagne Flute

#### **Dunhinda**

- 125ml Dilmah Ceylon Supreme Tea
- 25ml Cointreau
- 25ml Grand Marnier
- Fresh Cream (Sweet)
- Ice Cubes

#### **Dunhinda**

- Brew the tea, strain and leave to cool.
- Add the tea, Cointreau, Grand Marnier and ice cubes into a Cocktail Shaker and shake well.
- Top up with fresh cream.

ALL RIGHTS RESERVED © 2025 Dilmah Recipes| Dilmah Ceylon Tea Company PLC Printed From teainspired.com/dilmah-recipes 12/09/2025