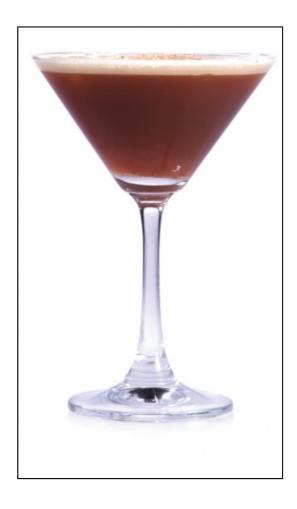

# **Earl Grey Martini**

0 made it | 0 reviews

- Sub Category Name Drink Cocktails
- Recipe Source Name
   The Dilmah Book of Tea inspired Cuisine & Beverage
- Glass Type

Martini Glass

## **Earl Grey Martini**

- 100ml Dilmah Earl Grey Tea
- 30ml Absolut Vodka
- 10ml Triple sec
- 5ml Egg-white
- 5ml Gomme syrup

#### **Earl Grey Martini**

- Brew the tea, strain and leave to cool.
- Add all the ingredients into a Cocktail Shaker and shake well.

ALL RIGHTS RESERVED © 2025 Dilmah Recipes| Dilmah Ceylon Tea Company PLC Printed From teainspired.com/dilmah-recipes 10/09/2025