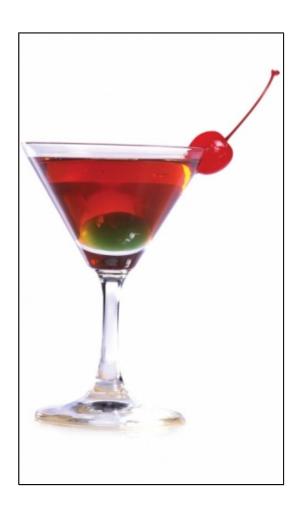

# **Brilliant Island**

- Sub Category Name Drink Cocktails
- Recipe Source Name The Dilmah Book of Tea inspired Cuisine & Beverage
- Glass Type

Martini Glass

#### **Brilliant Island**

- 75ml Dilmah Watte Single Estate oombagastalawa Estate Broken Orange
- Pekoe Special
- 30ml Belvedere Vodka
- 20ml Fauchon Tea Liqueur
- 10ml Monin Vanilla Syrup

#### **Brilliant Island**

- Brew the tea with hot water and let it cool to room temperature.
- Add the remaining ingredients and stir.

ALL RIGHTS RESERVED © 2025 Dilmah Recipes | Dilmah Ceylon Tea Company PLC Printed From tea<br/>inspired.com/dilmah-recipes 03/09/2025