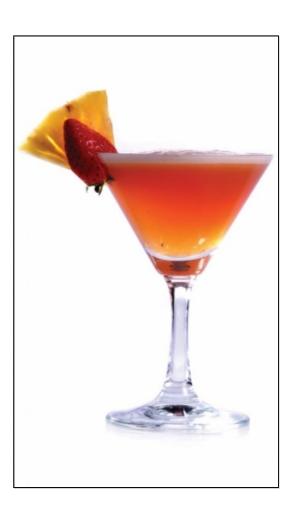

# Absolut Nilagama Beau-Tea

0 made it | 0 reviews

- Sub Category Name
  Drink
  Cocktails
- Recipe Source Name The Dilmah Book of Tea inspired Cuisine & Beverage
- Glass Type

Martini Glass

#### Absolut Nilagama Beau-Tea

- 25ml Dilmah Watte Single Estate Nilagama Estate Flowery Broken Orange Pekoe
- 50ml Dilmah Naturally Spicy Berry
- 30ml Absolut Vodka
- 15ml Grand Marnier
- 10ml Apple Cordial
- 10ml Pineapple Cordial

#### Absolut Nilagama Beau-Tea

- Brew the tea and Dilmah Naturally Spicy Berry separately, strain and leave to cool.
- Add all the ingredients into a Cocktail Shaker and shake well.

ALL RIGHTS RESERVED © 2025 Dilmah Recipes| Dilmah Ceylon Tea Company PLC Printed From teainspired.com/dilmah-recipes 09/09/2025