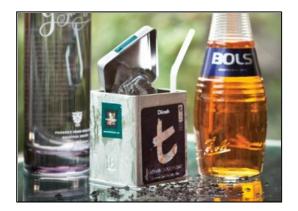

#### **BILMAH ICED TEA**

- 30 ml Bols Genever
- 30 ml Bols Apricot Brandy
- 30 ml Dilmah Lapsang Souchong tea (brewed strong and cooled down)
- 20 ml freshly squeezed lemon juice

• 10 ml simple syrup

#### **BILMAH ICED TEA**

• Build in a Dilmah tea caddy.

ALL RIGHTS RESERVED © 2025 Dilmah Recipes| Dilmah Ceylon Tea Company PLC Printed From teainspired.com/dilmah-recipes 08/09/2025

2/2