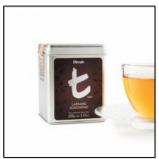

### Bilmah Iced Tea





0 made it | 0 reviews



- Sub Category Name Drink Cocktails
- Recipe Source Name
   Shaken not Stirred, A Handbook on Tea
   Mixology
- Activities Name
   Tea Mixology Bar Experience
   Real High Tea

### **Used Teas**



t-Series Lapsang Souchong

# **Ingredients**

#### **BILMAH ICED TEA**

- 30 ml Bols Genever
- 30 ml Bols Apricot Brandy
- 30 ml Dilmah Lapsang Souchong tea (brewed strong and cooled down)
- 20 ml freshly squeezed lemon juice



• 10 ml simple syrup

## **Methods and Directions**

#### **BILMAH ICED TEA**

• Build in a Dilmah tea caddy.

ALL RIGHTS RESERVED © 2025 Dilmah Recipes| Dilmah Ceylon Tea Company PLC Printed From teainspired.com/dilmah-recipes 08/09/2025

2/2