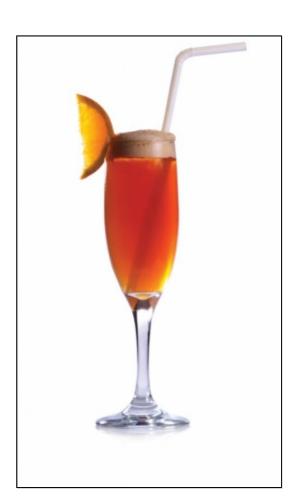

# **Golden Summer**

- Sub Category Name Drink Cocktails
- Recipe Source Name The Dilmah Book of Tea inspired Cuisine & Beverage
- Glass Type

Champagne Flute

## **Golden Summer**

- 125ml Dilmah Earl Grey Tea
- 50ml Bacardi
- 25ml Cointreau
- 1 teaspoon Lemon Juice
- 50ml Sugar Syrup
- Crushed Ice

### **Golden Summer**

- Brew the tea, strain and refrigerate once cool.
- Add all the ingredients into a Cocktail Shaker and shake well.

ALL RIGHTS RESERVED © 2025 Dilmah Recipes| Dilmah Ceylon Tea Company PLC Printed From teainspired.com/dilmah-recipes 09/09/2025