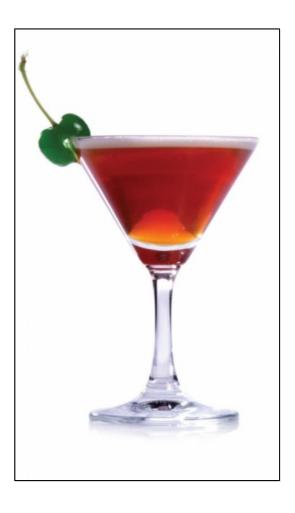

# Gin - Go

- Sub Category Name Drink Cocktails
- Recipe Source Name The Dilmah Book of Tea inspired Cuisine & Beverage
- Glass Type

Martini Glass

#### Gin - Go

- 60ml Dilmah Mango & Strawberry Tea
- 25ml Gin
- 20ml Sugar syrup

#### Gin - Go

- Brew the tea, strain and leave to cool.
- Pour all ingredients with few cubes of ice into the Cocktail Shaker.
- Shake vigorously for 5-8 seconds.

ALL RIGHTS RESERVED © 2025 Dilmah Recipes| Dilmah Ceylon Tea Company PLC Printed From teainspired.com/dilmah-recipes 12/09/2025