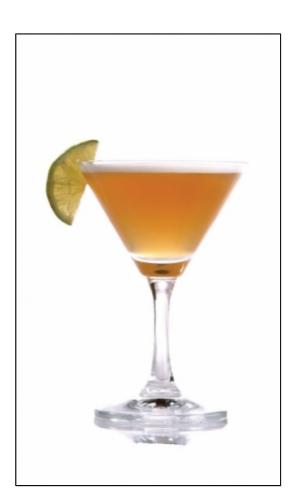

# Sencha Chivas t

- Sub Category Name Drink Cocktails
- Recipe Source Name The Dilmah Book of Tea inspired Cuisine & Beverage
- Glass Type

Martini Glass

#### Sencha Chivas t

- 75ml Dilmah t-Series Sencha Green Extra Special
- 25ml Chivas Regal
- 3 teaspoons Sugar syrup
- Few drops of lemon juice
- Few cubes of ice

#### Sencha Chivas t

- Brew 2g of Sencha Green Extra Special for 3 minutes.
- Cool the tea infusion in a refrigerator until it reaches 1 degree Celsius or lower.
- Add 25ml of Chivas Regal.
- Add 3 teaspoons of sugar syrup.
- Pour all ingredients into the Cocktail Shaker.
- Vigorously shake the contents for 6-8 seconds.
- Pour all the ingredients into a Martini glass.
- Add the tea into it.