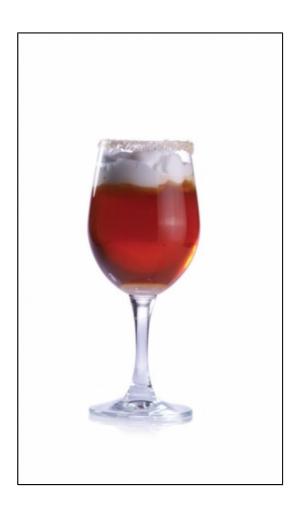

# Royal t

- Sub Category Name Drink Cocktails
- Recipe Source Name The Dilmah Book of Tea inspired Cuisine & Beverage
- Glass Type

Wine Glass

#### Royal t

- 150ml Dilmah t-Series Galle District OP1
- 20ml Brandy
- 20ml Kahlua
- 15g White sugar
- Cream

#### Royal t

- Brew 2g of Dilmah t-Series Galle District OP1 in 150ml of hot water for 3 minutes.
- Pour the infused tea into a Cocktail Shaker with 20ml of Brandy and 20ml of Kahlua.
- Pour hot Galle District OP1 tea into the ingredients.
- Float the cream on top.