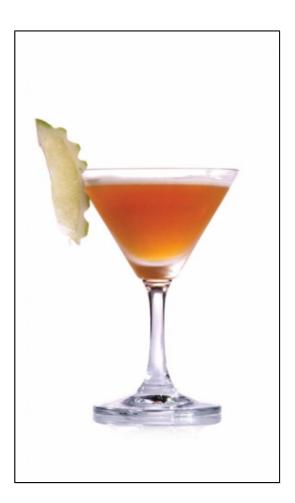

# **Kandy Marteani**

# 

- Sub Category Name Drink Cocktails
- Recipe Source Name The Dilmah Book of Tea inspired Cuisine & Beverage
- Glass Type

Martini Glass

#### Kandy Marteani

- 30ml Dilmah t-Series Prince of Kandy Tea
- 10ml Martini Bianco
- 15ml Brandy

#### Kandy Marteani

- Brew 2g of tea in 100ml of hot water for 5 minutes and strain.
- Pour the tea and balance ingredients into a Cocktail Shaker.
- Vigorously shake the ingredients with a few cubes of ice for 8-10 seconds.
- Pour into a Martini glass.