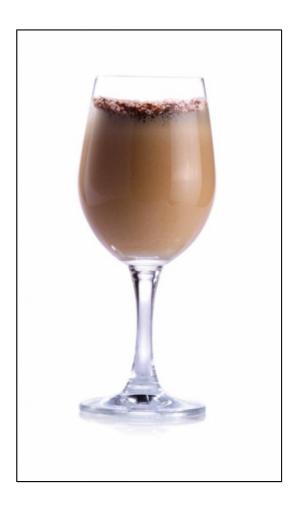

# **Chilled Yoghurt t**

- Sub Category Name Drink Cocktails
- Recipe Source Name The Dilmah Book of Tea inspired Cuisine & Beverage
- Glass Type

Wine Goblet

#### **Chilled Yoghurt t**

- 100ml Dilmah t-Series Single Estate Assam
- 25ml Sugar Syrup
- 50ml Malibu
- Honey
- Plain Yoghurt

#### **Chilled Yoghurt t**

- Brew 2g of Dilmah t-Series Single Estate Assam tea in hot water for 3 minutes.
- Add 25ml of sugar syrup.
- Pour the hot tea into the ingredients.
- Add 2 tablespoons of Honey.
- Add 2 tablespoons of plain yoghurt.
- Blend it.
- Add few cubes of ice.