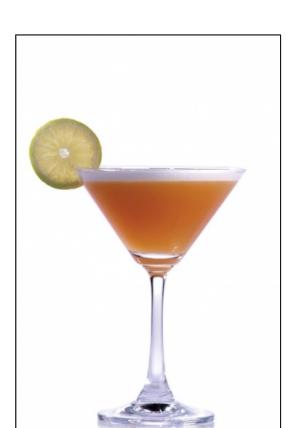

# Sencha Regal t

0 made it | 0 reviews

- Sub Category Name Drink Cocktails
- Recipe Source Name
   The Dilmah Book of Tea inspired Cuisine & Beverage
- Glass Type

Large Martini Glass

## Sencha Regal t

- 100ml Dilmah t-Series Sencha Green Extra Special
- 25ml Chivas Regal
- 50ml Orange juice
- 15ml Sugar Syrup
- Few drops of lemon juice
- Few cubes of ice

#### Sencha Regal t

- Brew 2g of Dilmah t-Series Sencha Green Extra Special in 100ml of hot water for 3 minutes.
- Pour Chivas Regal and sugar syrup into a Martini glass.
- Pour the hot tea into the ingredients.
- Add a few drops of lemon and shake well.
- Add a few cubes of ice.